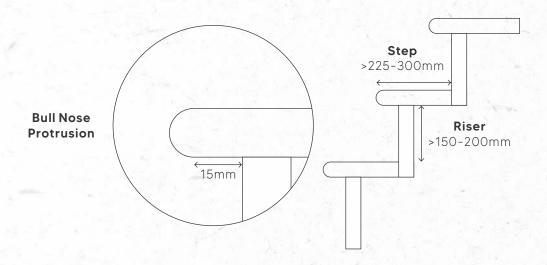

The step & riser tiles are created keeping in mind the need to install tiles in stairways or such high spaces. Our step & riser tiles are designed with a bullnose edge to avoid any harm that might occur due to sharp-edged tiles while climbing up or stepping down. These tiles come in 15mm thickness and with an anti-skid surface to provide a comfortable and durable experience.