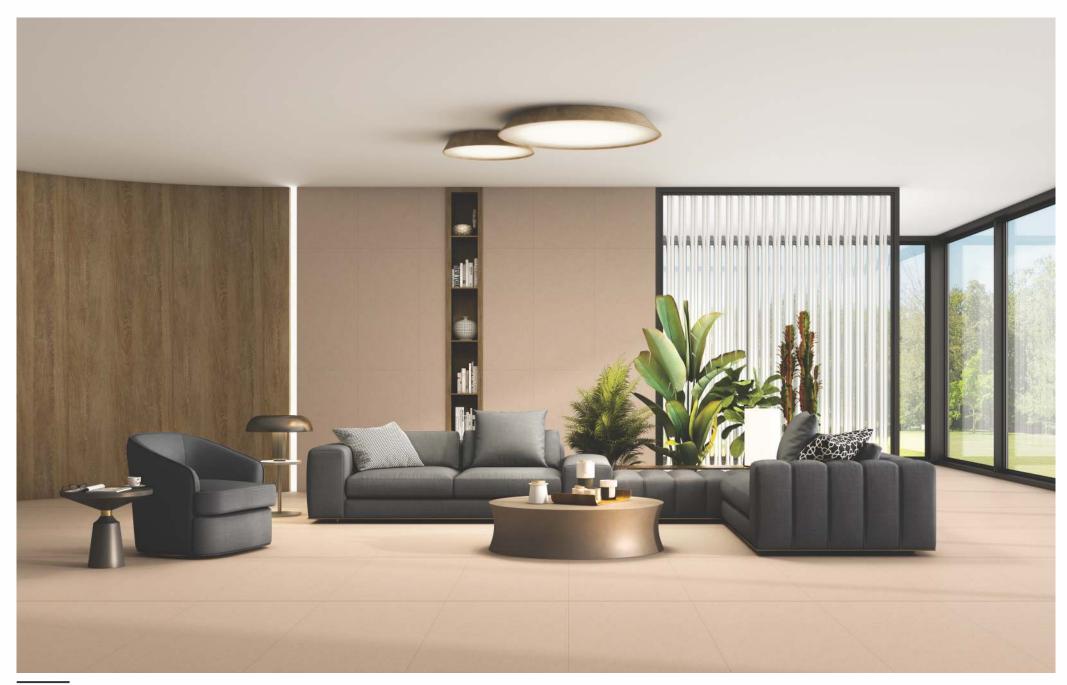

### **FULLBODY**

600x1200mm 600x600mm 300x1200mm 200x1200mm

MAGIC series

MIRACLE Suberi

# MAGIC series

### **FULLBODY**

| SIZE       | 9.5mm | 11mm | 12mm | 16mm | 20mm |
|------------|-------|------|------|------|------|
| 600x1200mm | 4.37  | •    |      | •    | •    |
| 600x600mm  | •     |      |      | •    | •    |