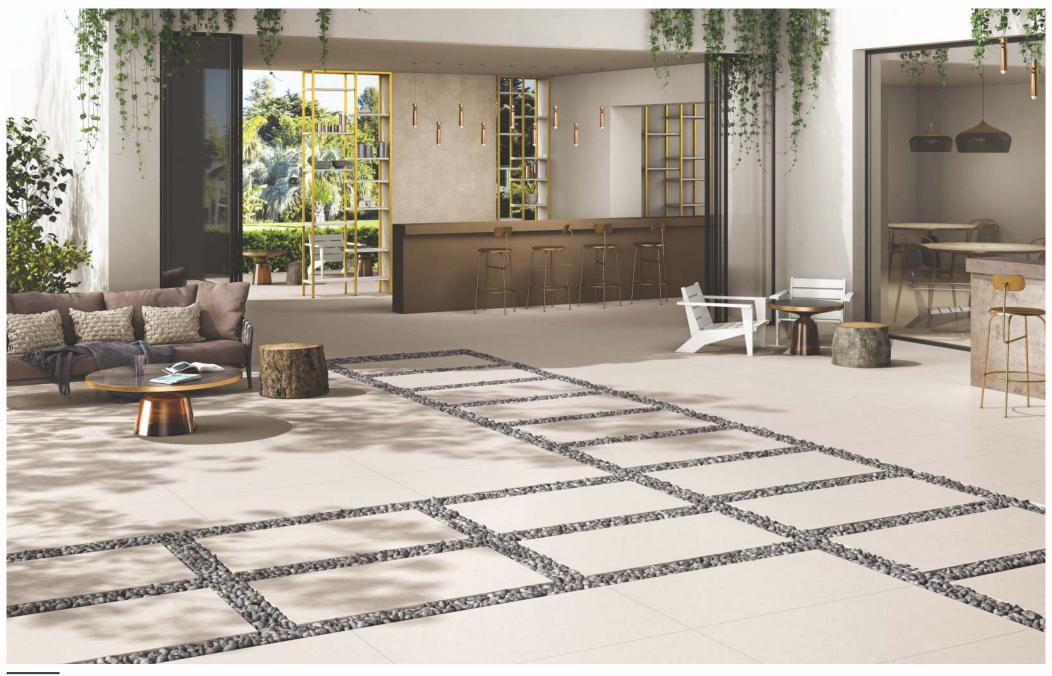

### PUNCH

The punch highlights the surface of the walls and the floor with its magnetic look and exceptional style. The punch gives a 3-D look along with a beautiful contrast of colours the uplifts the interior.

#### **BLAST PUNCH**

The blast punch has patterns on its surface that resemble the land surface after a bast. This effect gives a minimal yet chic look to the space.

Wall

Floor

#### **ROCK PUNCH**

600x600mm

The rock punch is similar to the blast punch but with a more compact blasting effect. The effect enhances the look of the room by highlighting the surface.

Floor

#### **LINER PUNCH** 600x1200mm

The linear punch is designed with vertical lines that give it a rich and systematic look. This punch adds an elaborate look to a space.

Wall

Floor

**SANDY PUNCH** 

600x600mm

The sandy punch has a simple embossed sand-like effect that creates a minimal and sophisticated ambience.

Floor

**STEP** 300x1200mm

This punch is specially designed for step & riser tiles. It highlights the edge of the step with it pattern to show the beginning of the step.