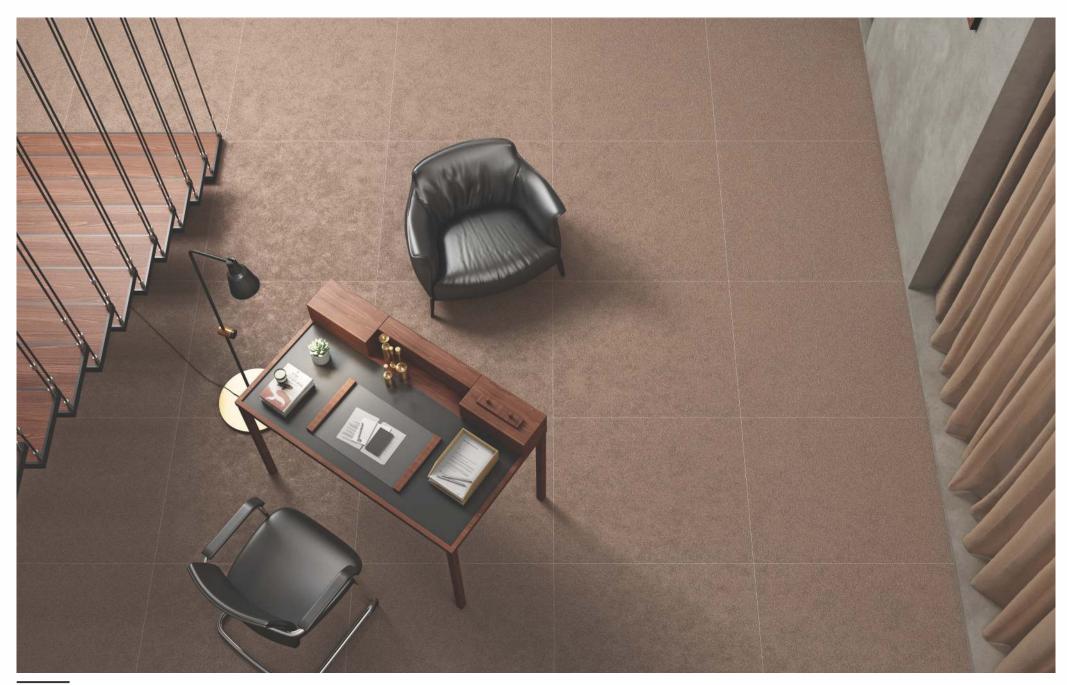

### MAGIC TERRA

GLOSSY / MATT 600x1200mm

GLOSSY / MATT 600x600mm

LINER 600x1200mm

SANDY 600x600mm

BLAST 600x1200mm

ROCK 600x600mm

STEP 300x1200mm

RISER 200x1200mm

Floor Wall Step & Riser

MAGIC TERRA