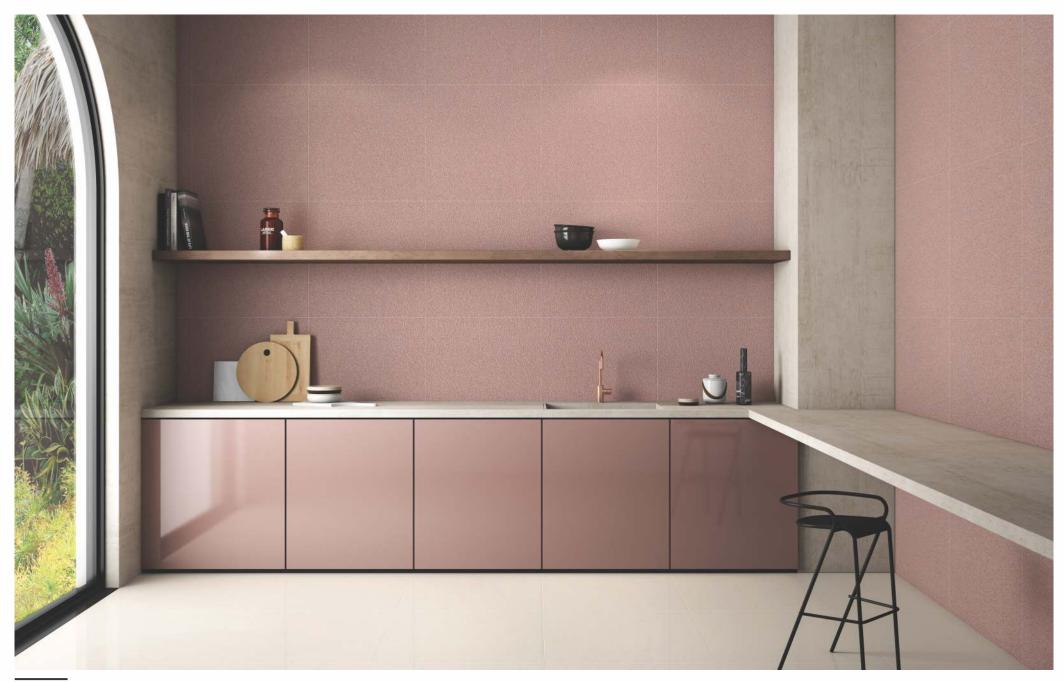

### PUNCH

The punch highlights the surface of the walls and the floor with its magnetic look and exceptional style. The punch gives a 3-D look along with a beautiful contrast of colours the uplifts the interior.

#### **BLAST PUNCH**

The blast punch has patterns on its surface that resemble the land surface after a bast. This effect gives a minimal yet chic look to the space.

Wall

Floor

#### **ROCK PUNCH**

600x600mm

The rock punch is similar to the blast punch but with a more compact blasting effect. The effect enhances the look of the room by highlighting the surface.

Floor

#### **LINER PUNCH** 600x1200mm

The linear punch is designed with vertical lines that give it a rich and systematic look. This punch adds an elaborate look to a space.

Wall

Floor

**SANDY PUNCH** 

600x600mm

The sandy punch has a simple embossed sand-like effect that creates a minimal and sophisticated ambience.

Floor

**STEP** 300x1200mm

This punch is specially designed for step & riser tiles. It highlights the edge of the step with it pattern to show the beginning of the step.