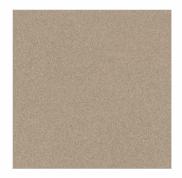

### MAGIC SAND

GLOSSY / MATT 600x1200mm

GLOSSY / MATT 600x600mm

LINER 600x1200mm

SANDY 600x600mm

BLAST 600x1200mm

ROCK 600x600mm

STEP 300x1200mm

RISER 200x1200mm

MAGIC SAND