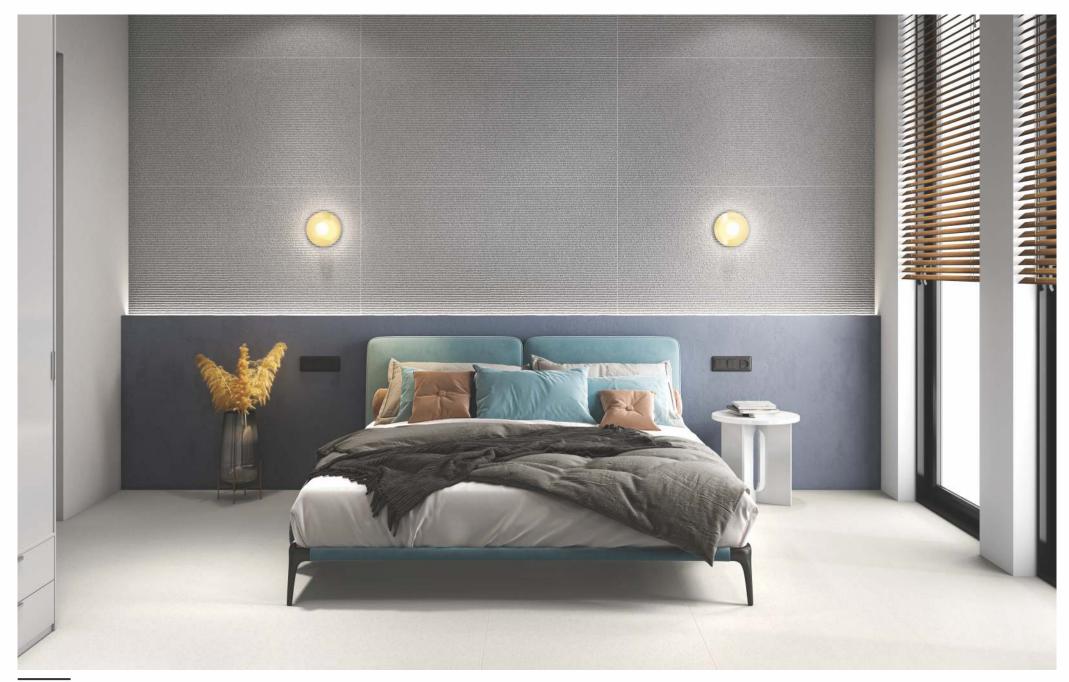

# MAGIC series

### **FULLBODY**

600x1200mm 600x600mm 300x1200mm 200x1200mm

MAGIC series

MIRACLE Suberi

### PUNCH

The punch highlights the surface of the walls and the floor with its magnetic look and exceptional style. The punch gives a 3-D look along with a beautiful contrast of colours the uplifts the interior.