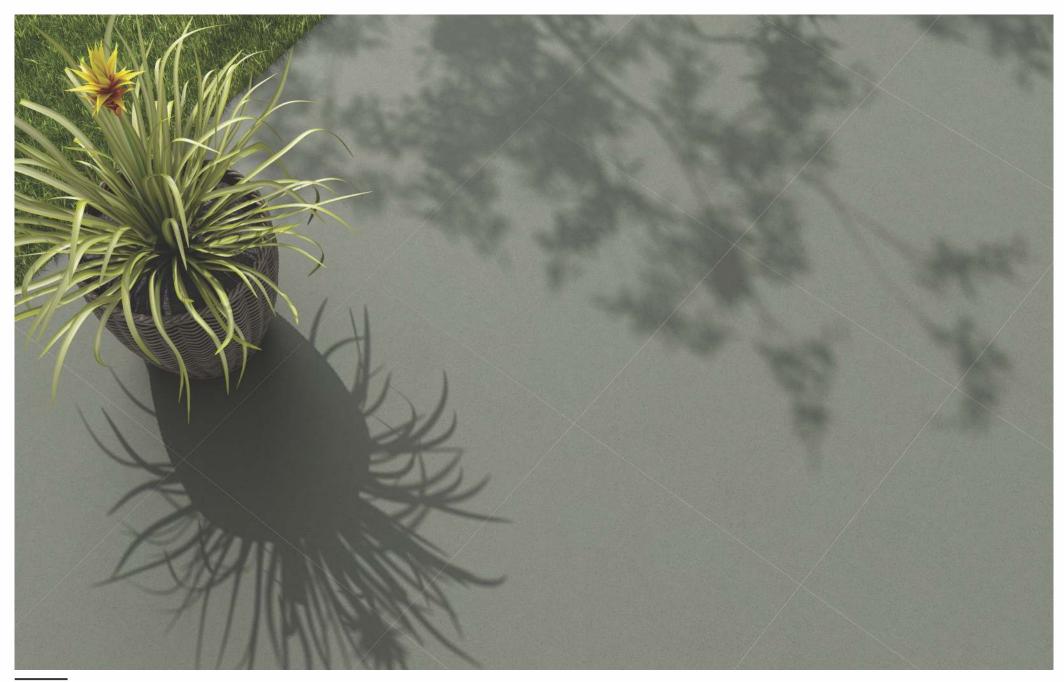

### PUNCH

The punch highlights the surface of the walls and the floor with its magnetic look and exceptional style. The punch gives a 3-D look along with a beautiful contrast of colours the uplifts the interior.