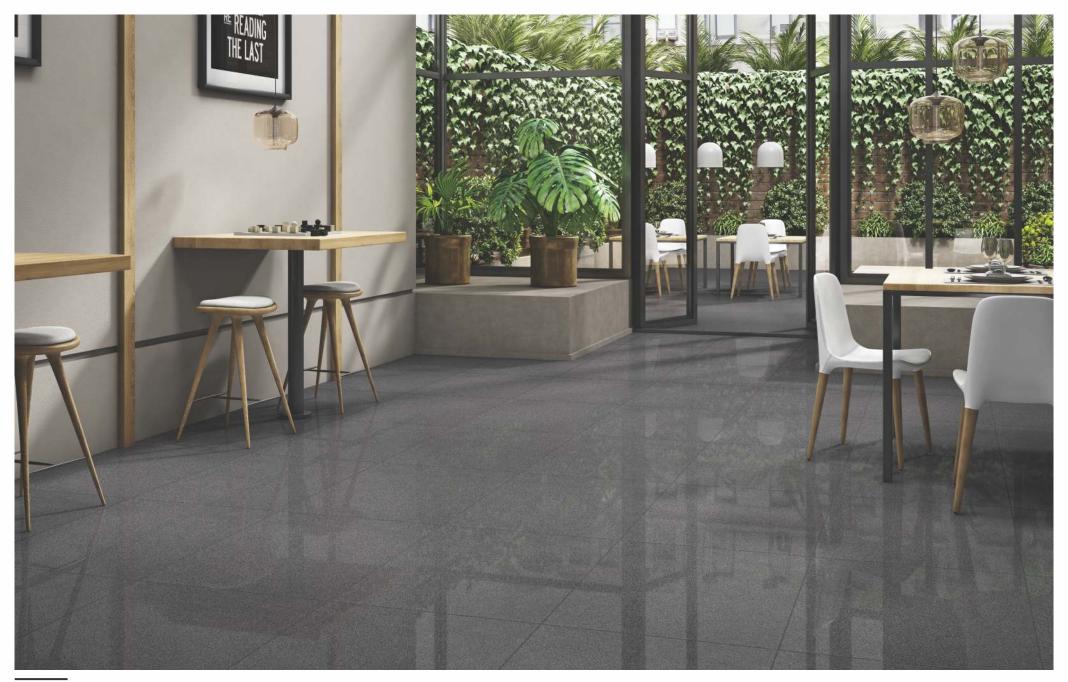

## MAGIC NERO

GLOSSY / MATT 600x1200mm

GLOSSY / MATT 600x600mm

LINER 600x1200mm

SANDY 600x600mm

BLAST 600x1200mm

ROCK 600x600mm

STEP 300x1200mm

RISER 200x1200mm