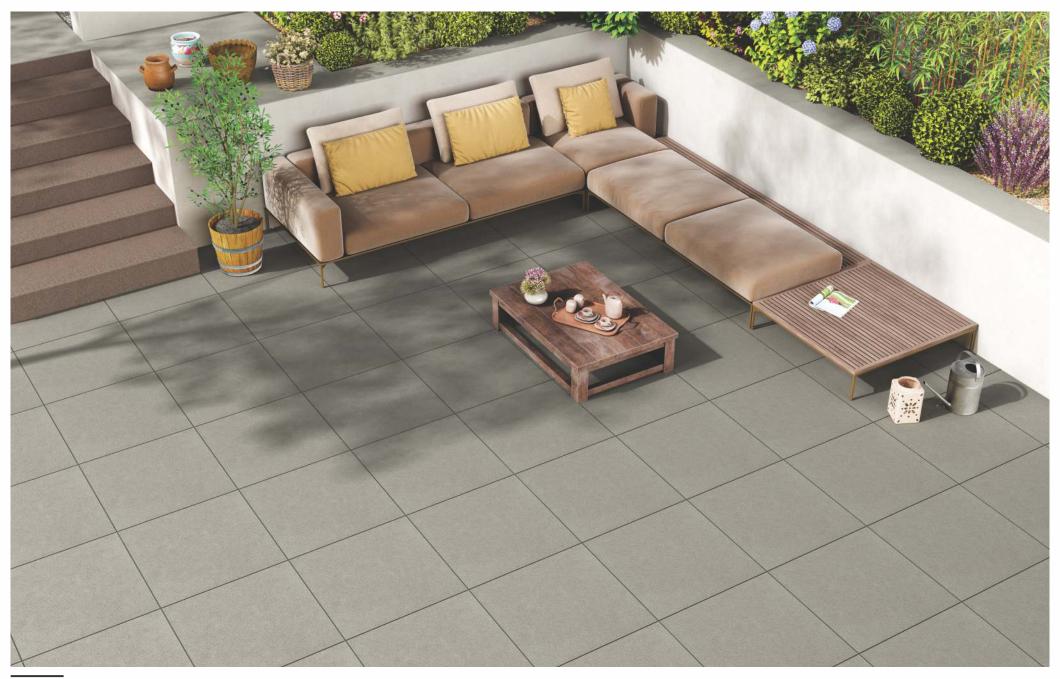

### MAGIC GRAY

GLOSSY / MATT 600x1200mm

GLOSSY / MATT 600x600mm

LINER 600x1200mm

SANDY 600x600mm

BLAST 600x1200mm

ROCK 600x600mm

STEP 300x1200mm

RISER 200x1200mm

MAGIC GRAY