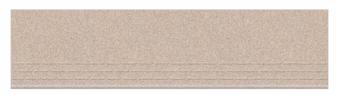

The sandy punch has a simple embossed sand-like effect that creates a minimal and sophisticated ambience.

Floor

**STEP** 300x1200mm

This punch is specially designed for step & riser tiles. It highlights the edge of the step with it pattern to show the beginning of the step.

The step & riser tiles are created keeping in mind the need to install tiles in stairways or such high spaces. Our step & riser tiles are designed with a bullnose edge to avoid any harm that might occur due to sharp-edged tiles while climbing up or stepping down. These tiles come in 15mm thickness and with an anti-skid surface to provide a comfortable and durable experience.