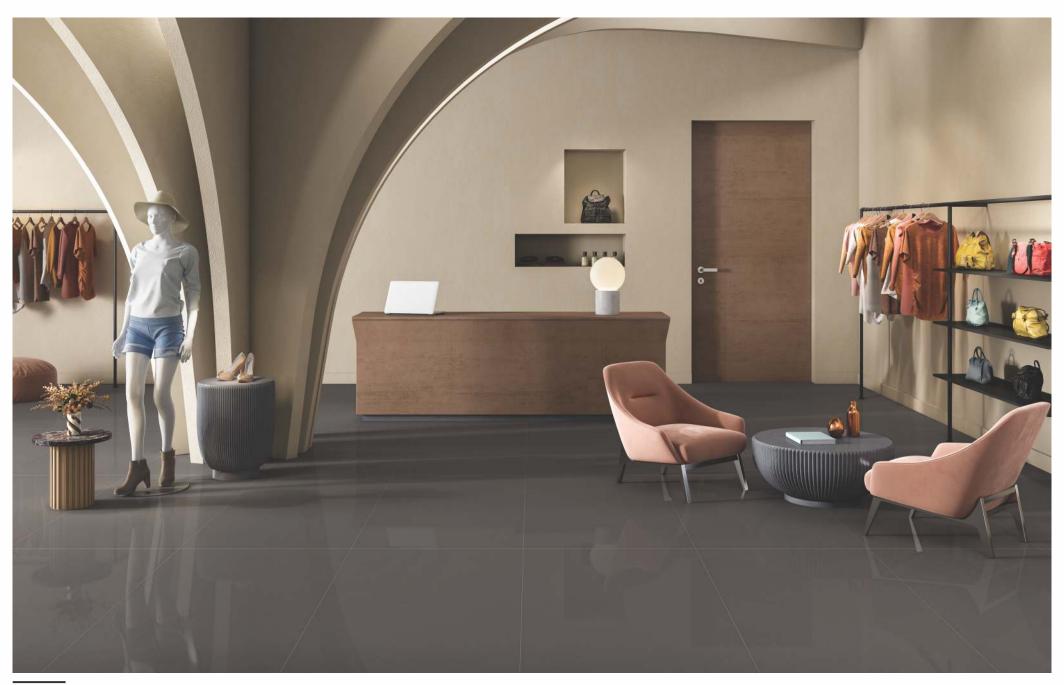

### MAGIC GRAY

GLOSSY / MATT 600x1200mm

GLOSSY / MATT 600x600mm

LINER 600x1200mm

SANDY 600x600mm

BLAST 600x1200mm

ROCK 600x600mm

STEP 300x1200mm

RISER 200x1200mm

MAGIC GRAY