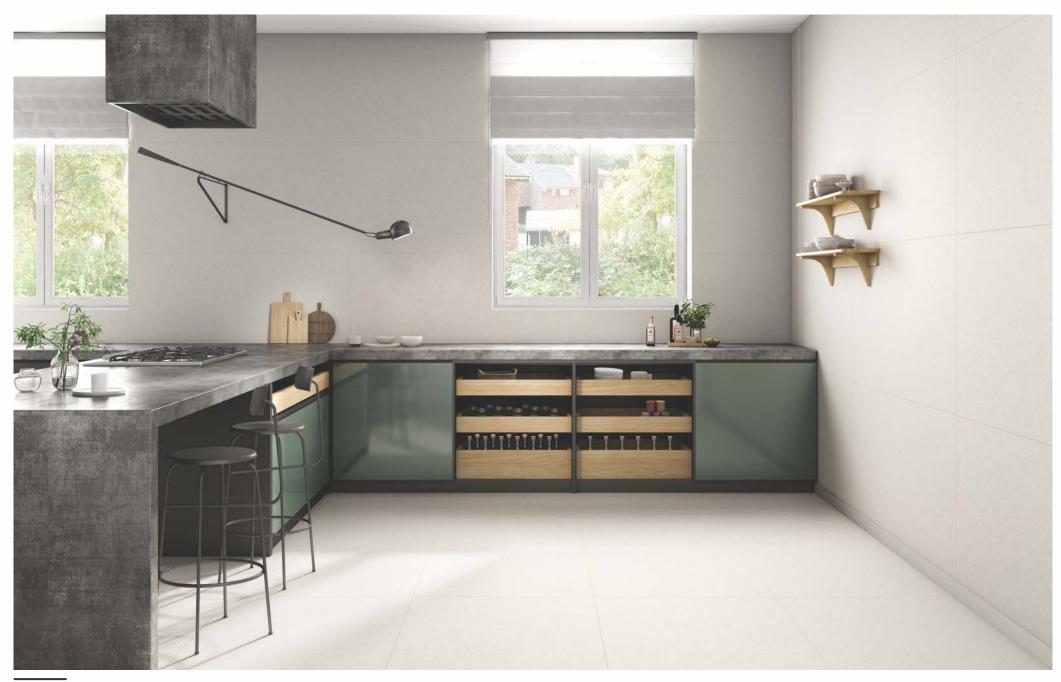

### **FULLBODY**

600x1200mm 600x600mm 300x1200mm 200x1200mm

MAGIC series

MIRACLE Suberi

# MAGIC series