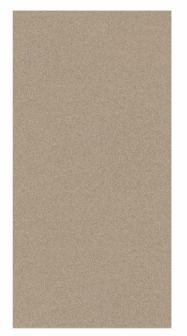

### MAGIC SAND

GLOSSY / MATT 600x1200mm

GLOSSY / MATT 600x600mm

LINER 600x1200mm

SANDY 600x600mm

BLAST 600x1200mm

ROCK 600x600mm

STEP 300x1200mm

RISER 200x1200mm

MAGIC SAND