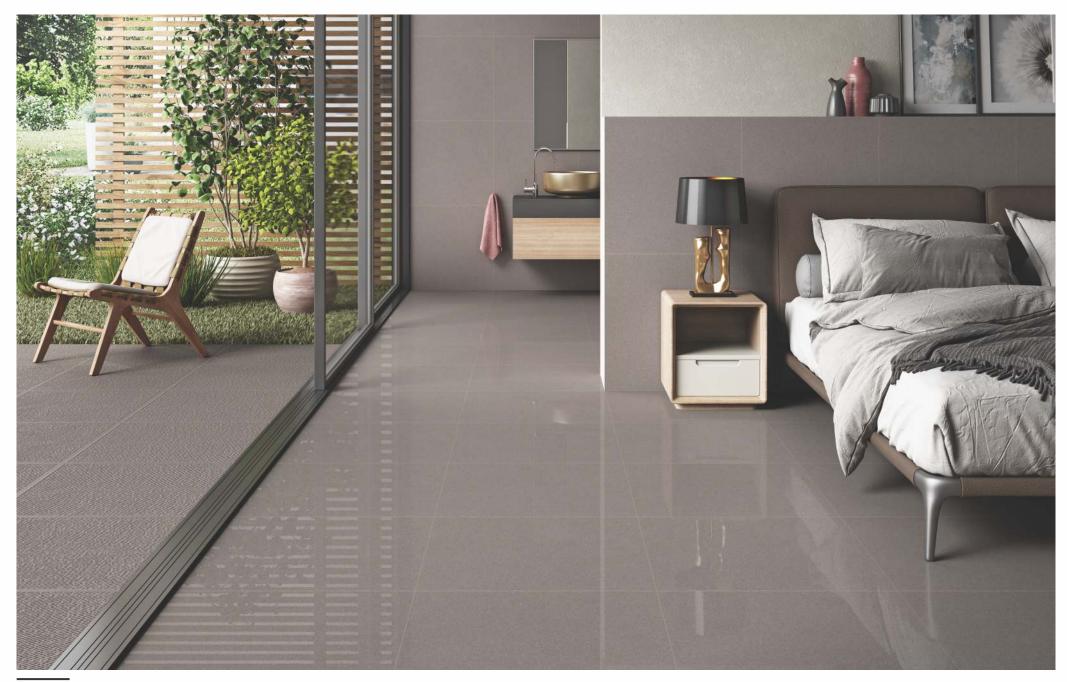

### **FULLBODY**

600x1200mm 600x600mm 300x1200mm 200x1200mm

MAGIC series

MIRACLE Suberi

# MAGIC series

### **FULLBODY**

| SIZE       | 9.5mm | 11mm | 12mm | 16mm | 20mm |
|------------|-------|------|------|------|------|
| 600x1200mm | 4.37  | •    |      | •    | •    |
| 600x600mm  | •     |      |      | •    | •    |

#### **APPLICATION AREAS**

Indoor Use

Outdoor Use

Furniture Top