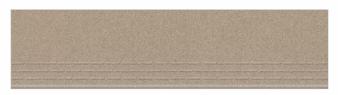

#### **STEPS**

| SIZE       | 9.5mm | 11mm | 12mm | 16mm | 20mm |
|------------|-------|------|------|------|------|
| 300x1200mm |       | 125  | •    | 777  |      |

The step & riser tiles are created keeping in mind the need to install tiles in stairways or such high spaces. Our step & riser tiles are designed with a bullnose edge to avoid any harm that might occur due to sharp-edged tiles while climbing up or stepping down. These tiles come in 15mm thickness and with an anti-skid surface to provide a comfortable and durable experience.