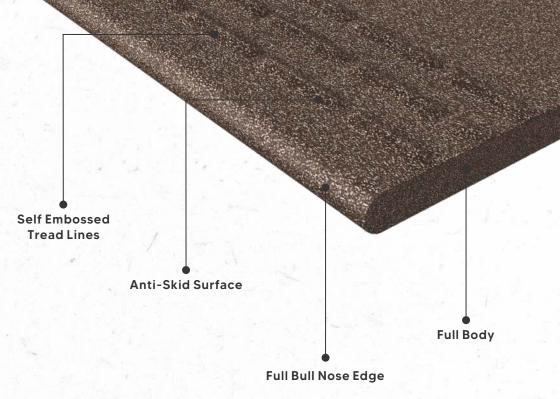

The step & riser tiles are created keeping in mind the need to install tiles in stairways or such high spaces. Our step & riser tiles are designed with a bullnose edge to avoid any harm that might occur due to sharp-edged tiles while climbing up or stepping down. These tiles come in 15mm thickness and with an anti-skid surface to provide a comfortable and durable experience.