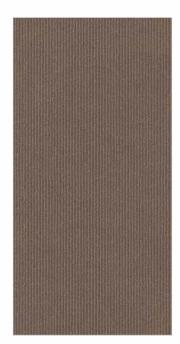

#### **LINER PUNCH** 600x1200mm

The linear punch is designed with vertical lines that give it a rich and systematic look. This punch adds an elaborate look to a space.

Wall

Floor

**SANDY PUNCH** 

600x600mm

The sandy punch has a simple embossed sand-like effect that creates a minimal and sophisticated ambience.

Floor

**STEP** 300x1200mm

This punch is specially designed for step & riser tiles. It highlights the edge of the step with it pattern to show the beginning of the step.