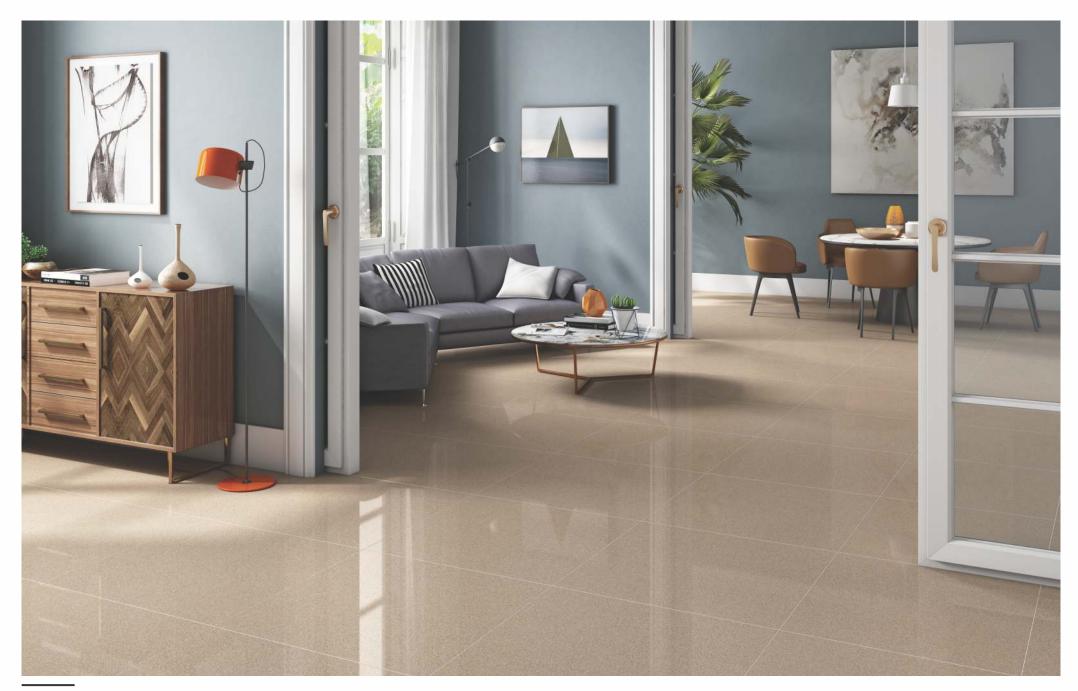

### **FULLBODY**

600x1200mm 600x600mm 300x1200mm 200x1200mm

MAGIC series

MIRACLE Suberi

# MAGIC series

### PUNCH

The punch highlights the surface of the walls and the floor with its magnetic look and exceptional style. The punch gives a 3-D look along with a beautiful contrast of colours the uplifts the interior.