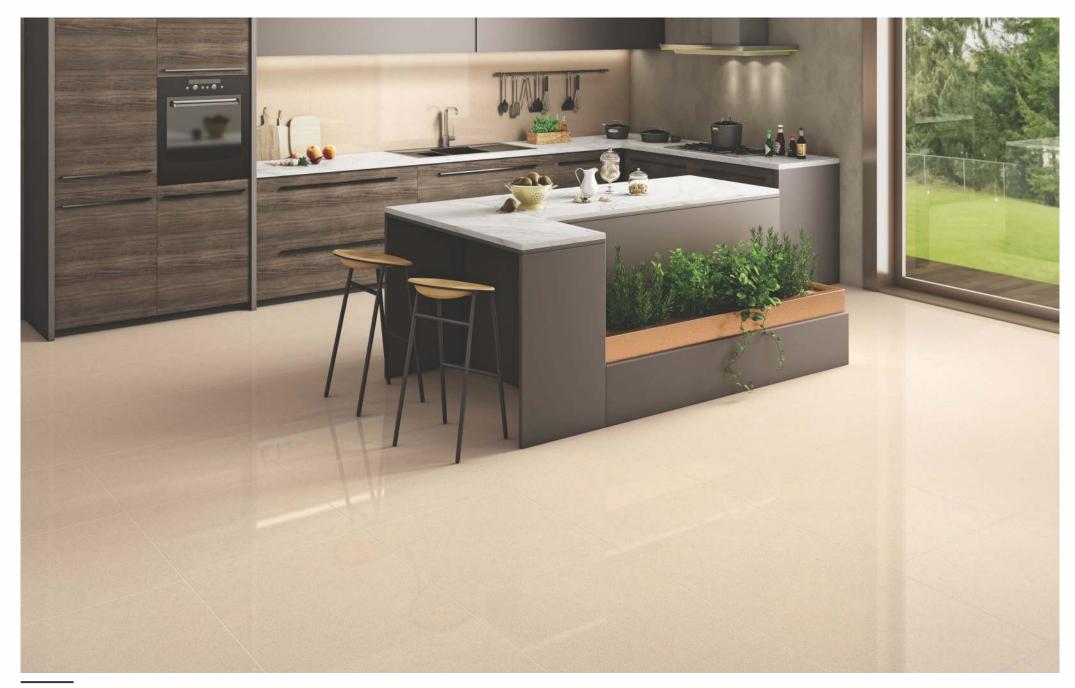

### **FULLBODY**

600x1200mm 600x600mm 300x1200mm 200x1200mm

MAGIC series

MIRACLE Suberi

# MAGIC series

### PUNCH

The punch highlights the surface of the walls and the floor with its magnetic look and exceptional style. The punch gives a 3-D look along with a beautiful contrast of colours the uplifts the interior.

#### **PRODUCT FEATURES**

High Strength

Random Designs

Maintenance Free

Less Water Absorption

Eco Friendly

Chemical Resistance

#### **APPLICATION AREAS**

Indoor Use

Outdoor Use

Furniture Top