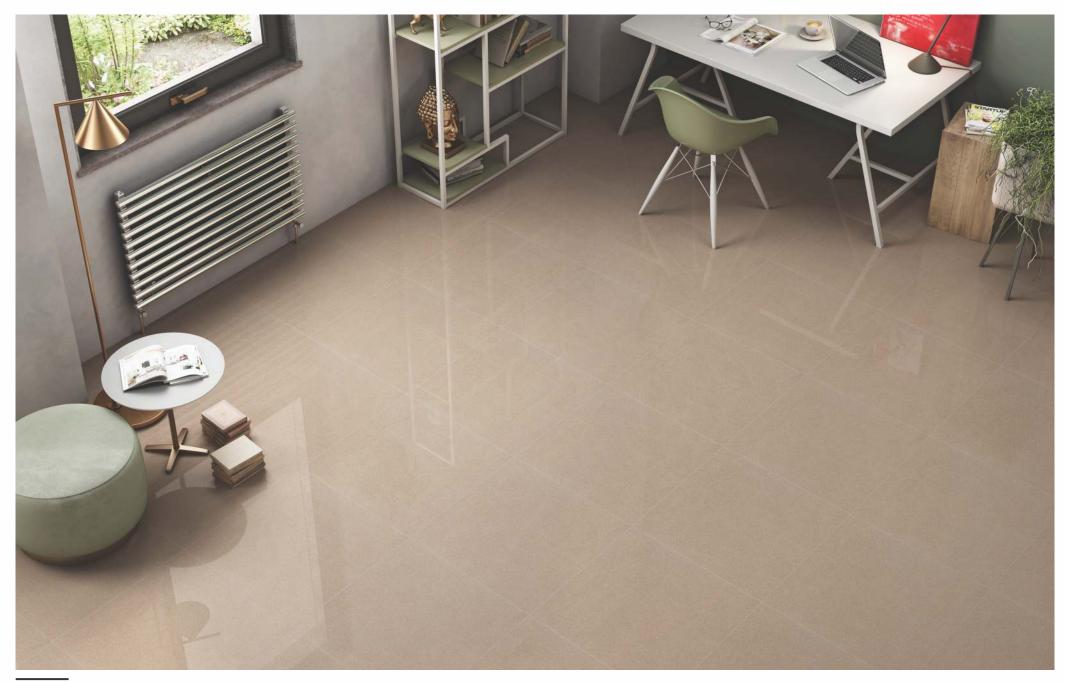

### MAGIC SAND

GLOSSY / MATT 600x1200mm

GLOSSY / MATT 600x600mm

LINER 600x1200mm

SANDY 600x600mm

BLAST 600x1200mm

ROCK 600x600mm

STEP 300x1200mm

RISER 200x1200mm

MAGIC SAND