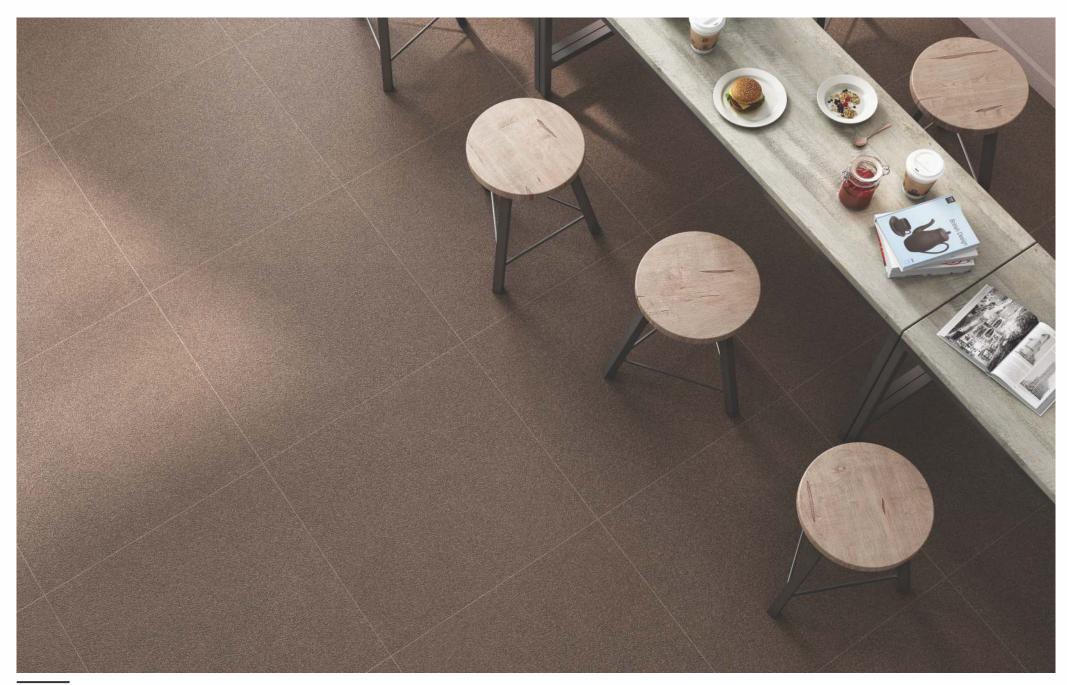

The sandy punch has a simple embossed sand-like effect that creates a minimal and sophisticated ambience.

Floor

**STEP** 300x1200mm

This punch is specially designed for step & riser tiles. It highlights the edge of the step with it pattern to show the beginning of the step.