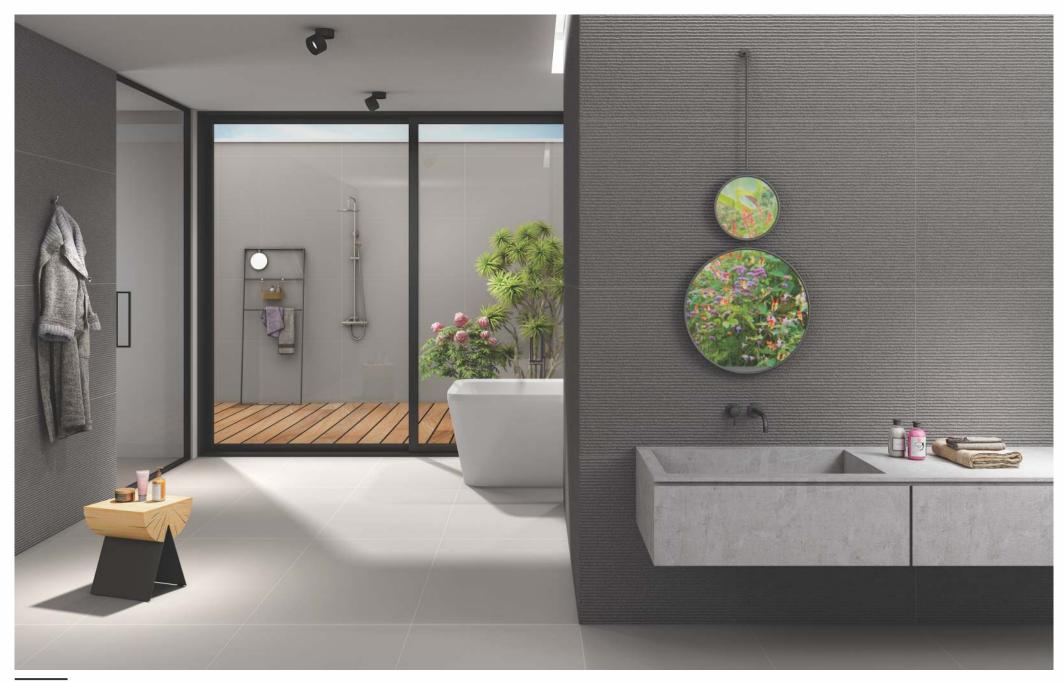

### PUNCH

The punch highlights the surface of the walls and the floor with its magnetic look and exceptional style. The punch gives a 3-D look along with a beautiful contrast of colours the uplifts the interior.

#### **BLAST PUNCH**

The blast punch has patterns on its surface that resemble the land surface after a bast. This effect gives a minimal yet chic look to the space.

Wall

Floor

#### **ROCK PUNCH**

600x600mm

The rock punch is similar to the blast punch but with a more compact blasting effect. The effect enhances the look of the room by highlighting the surface.

Floor

#### **LINER PUNCH** 600x1200mm

The linear punch is designed with vertical lines that give it a rich and systematic look. This punch adds an elaborate look to a space.

Wall

Floor

**SANDY PUNCH** 

600x600mm

The sandy punch has a simple embossed sand-like effect that creates a minimal and sophisticated ambience.

Floor

**STEP** 300x1200mm

This punch is specially designed for step & riser tiles. It highlights the edge of the step with it pattern to show the beginning of the step.