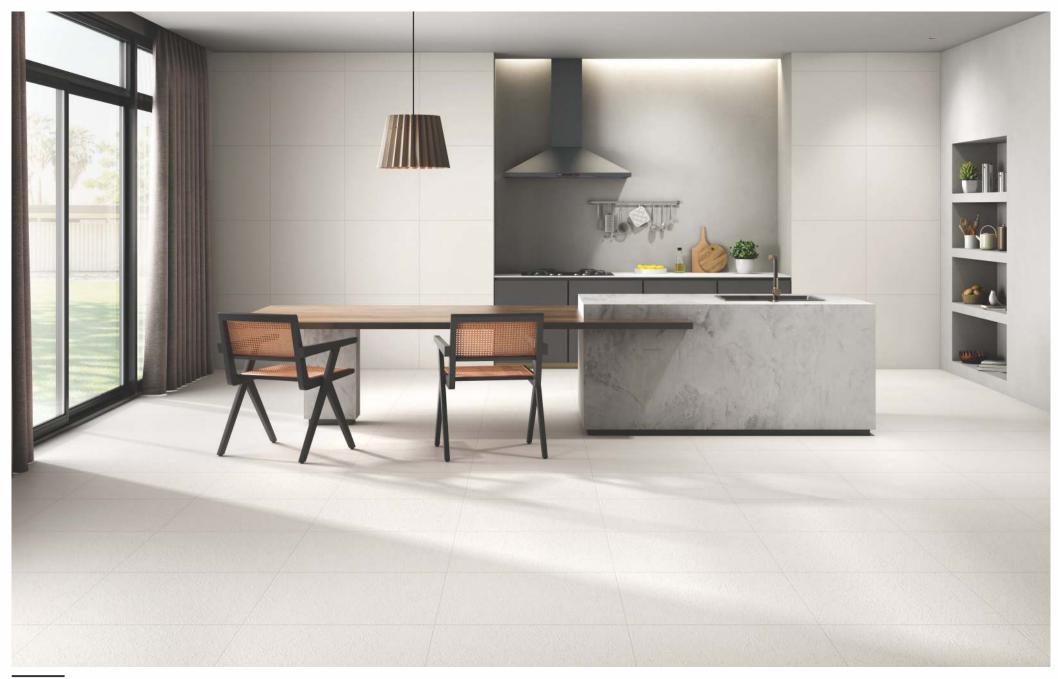

### **FULLBODY**

600x1200mm 600x600mm 300x1200mm 200x1200mm

MAGIC series

MIRACLE Suberi

# MAGIC series

### PUNCH

The punch highlights the surface of the walls and the floor with its magnetic look and exceptional style. The punch gives a 3-D look along with a beautiful contrast of colours the uplifts the interior.

#### **APPLICATION AREAS**

Indoor Use

Outdoor Use

Furniture Top