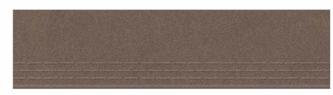

The sandy punch has a simple embossed sand-like effect that creates a minimal and sophisticated ambience.

Floor

**STEP** 300x1200mm

This punch is specially designed for step & riser tiles. It highlights the edge of the step with it pattern to show the beginning of the step.

The step & riser tiles are created keeping in mind the need to install tiles in stairways or such high spaces. Our step & riser tiles are designed with a bullnose edge to avoid any harm that might occur due to sharp-edged tiles while climbing up or stepping down. These tiles come in 15mm thickness and with an anti-skid surface to provide a comfortable and durable experience.