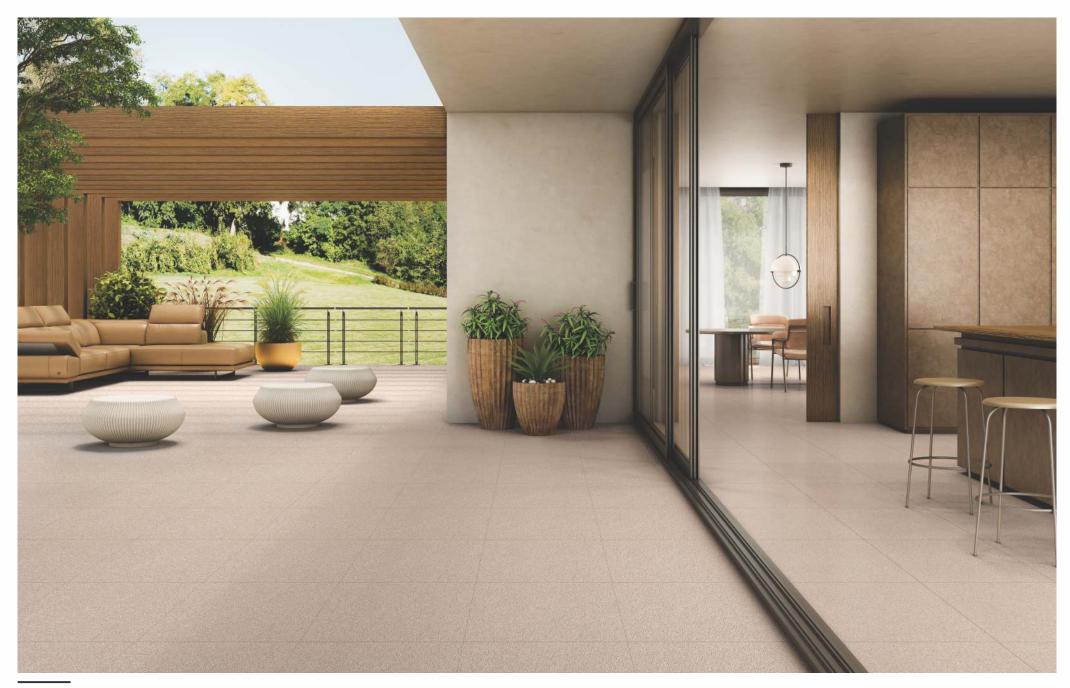

### **FULLBODY**

600x1200mm 600x600mm 300x1200mm 200x1200mm

MAGIC series

MIRACLE Suberi

# MAGIC series