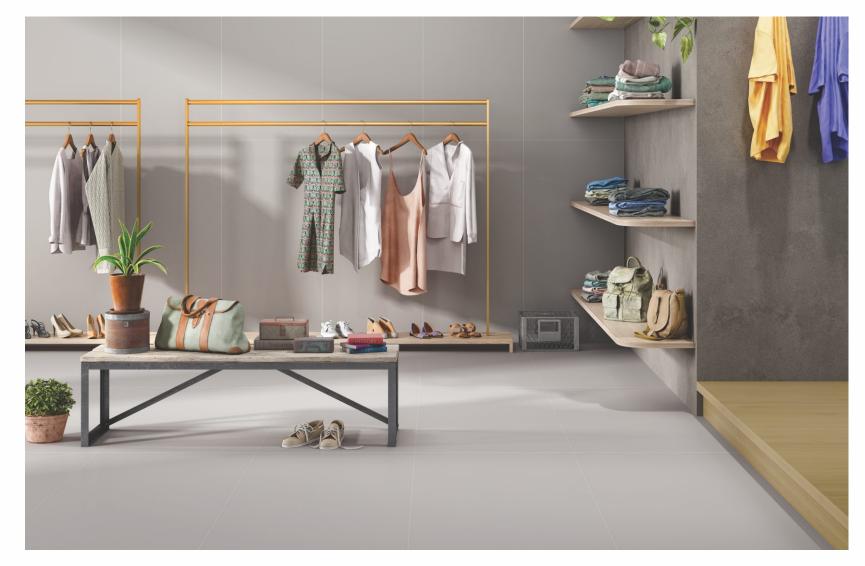

**LINER PUNCH**

600x1200mm

#### **SANDY PUNCH**

600x600mm



The linear punch is designed with vertical lines that give it a rich and systematic look. This punch adds an elaborate look to a space.



Wall



Floor

The sandy punch has a simple embossed sand-like effect that creates a minimal and sophisticated ambience.



### MONO MAIZE

#### **FULLBODY - SALT PEPPER**



600x1200mm



MATT 600x600mm





### MONO TAN



MATT 600x1200mm



MATT 600x600mm







### MONOMOCA



MATT 600x1200mm



MATT 600x600mm





### MONOMINK



**MATT** 600x1200mm







### MONO CHOCO



**MATT** 600x1200mm



MATT 600x600mm







### MONO NEGRO



**MATT** 600x1200mm



MATT 600x600mm







## MONOPINE



**MATT** 600x1200mm



MATT 600x600mm







### MONO STEEL GREY



MATT



MATT 600x600mm









#### MANUFACTURING UNIT 1 & 2

8-A Natinal Highway, Matel Road, Morbi (363621), Gujrat - INDIA.

+91 909 902 8 902

@ export@ernato.in

#### MANUFACTURING UNIT 3 & 4

At. Jetparda, Lunsar Road, Wankaner, Morbi (363621), Gujrat - INDIA.

#### CORPORATE OFFICE

Gunatit Nagar Main Road, 150 Feet Road, Rajkot (360005), Gujrat - INDIA.

TILES & SANITARYWARES www.ernato.in | @@@O