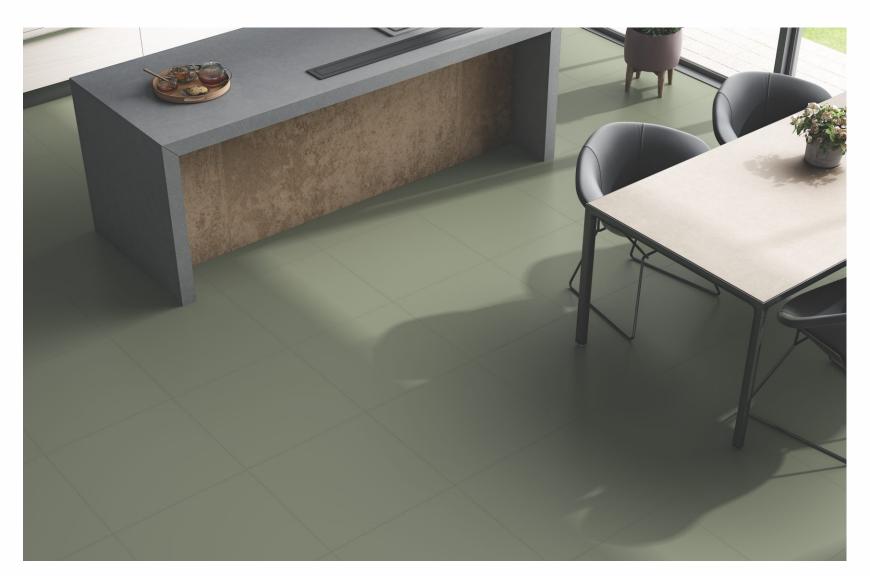

by highlighting the surface.



Wall



Floor

#### **LINER PUNCH**

600x1200mm

#### **SANDY PUNCH**

600x600mm



The linear punch is designed with vertical lines that give it a rich and systematic look. This punch adds an elaborate look to a space.



Wall



Floor

The sandy punch has a simple embossed sand-like effect that creates a minimal and sophisticated ambience.



### MONO MAIZE

#### **FULLBODY - SALT PEPPER**



600x1200mm



MATT 600x600mm





### MONO TAN



MATT 600x1200mm



MATT 600x600mm







### MONOMOCA



MATT 600x1200mm



MATT 600x600mm





### MONOMINK



**MATT** 600x1200mm







### MONO CHOCO



**MATT** 600x1200mm



MATT 600x600mm







### MONO NEGRO



**MATT** 600x1200mm



MATT 600x600mm







## MONOPINE



**MATT** 600x1200mm



MATT 600x600mm







### MONO STEEL GREY



MATT



MATT 600x600mm









#### MANUFACTURING UNIT 1 & 2

8-A Natinal Highway, Matel Road, Morbi (363621), Gujrat - INDIA.

+91 909 902 8 902

@ export@ernato.in

#### MANUFACTURING UNIT 3 & 4

At. Jetparda, Lunsar Road, Wankaner, Morbi (363621), Gujrat - INDIA.

#### CORPORATE OFFICE

Gunatit Nagar Main Road, 150 Feet Road, Rajkot (360005), Gujrat - INDIA.

TILES & SANITARYWARES www.ernato.in | @@@O