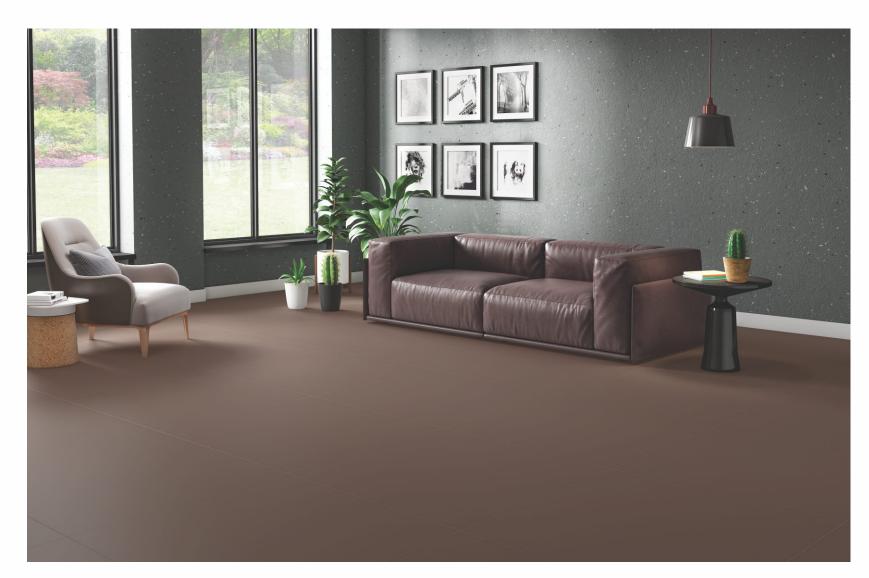

rock punch is similar to the blast punch but with a more compact blasting effect. The effect enhances the look of the room by highlighting the surface.



Wall



Floor

#### **LINER PUNCH**

600x1200mm

#### **SANDY PUNCH**

600x600mm



The linear punch is designed with vertical lines that give it a rich and systematic look. This punch adds an elaborate look to a space.



Wall



Floor

The sandy punch has a simple embossed sand-like effect that creates a minimal and sophisticated ambience.



### MONO MAIZE

#### **FULLBODY - SALT PEPPER**



600x1200mm



MATT 600x600mm





### MONO TAN



MATT 600x1200mm



MATT 600x600mm







### MONOMOCA



MATT 600x1200mm



MATT 600x600mm





### MONOMINK



**MATT** 600x1200mm







### MONO CHOCO



**MATT** 600x1200mm



MATT 600x600mm







### MONO NEGRO



**MATT** 600x1200mm



MATT 600x600mm







## MONOPINE



**MATT** 600x1200mm



MATT 600x600mm







### MONO STEEL GREY



MATT



MATT 600x600mm









#### MANUFACTURING UNIT 1 & 2

8-A Natinal Highway, Matel Road, Morbi (363621), Gujrat - INDIA.

+91 909 902 8 902

@ export@ernato.in

#### MANUFACTURING UNIT 3 & 4

At. Jetparda, Lunsar Road, Wankaner, Morbi (363621), Gujrat - INDIA.

#### CORPORATE OFFICE

Gunatit Nagar Main Road, 150 Feet Road, Rajkot (360005), Gujrat - INDIA.

TILES & SANITARYWARES www.ernato.in | @@@O