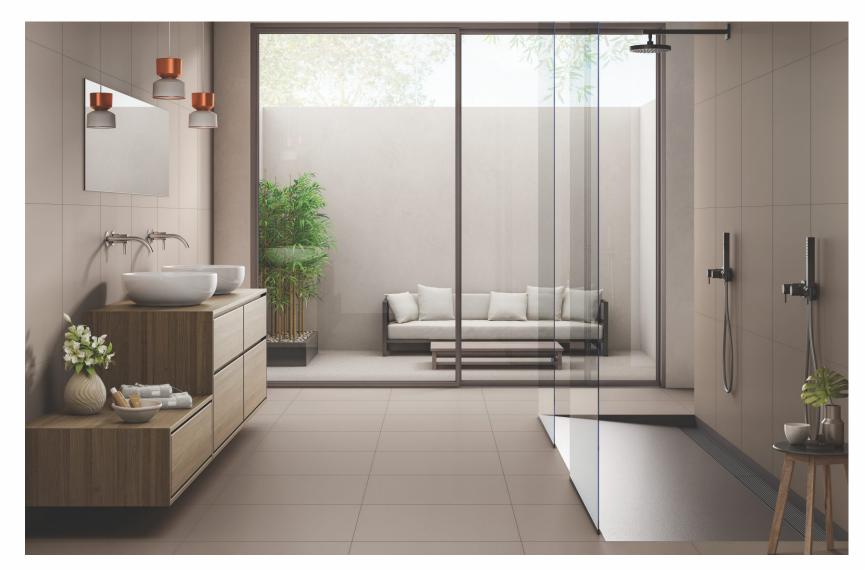

FULLBODY

600x1200mm 600x600mm 140NO series

UNIQUE Experience

# 140NO series

#### **FULLBODY**

| SIZE       | 9.5mm | 11mm | 12mm | 16mm | 20mm |
|------------|-------|------|------|------|------|
| 600x1200mm | 1. 3  | •    |      | •    | •    |
| 600x600mm  | •     |      |      | •    | •    |