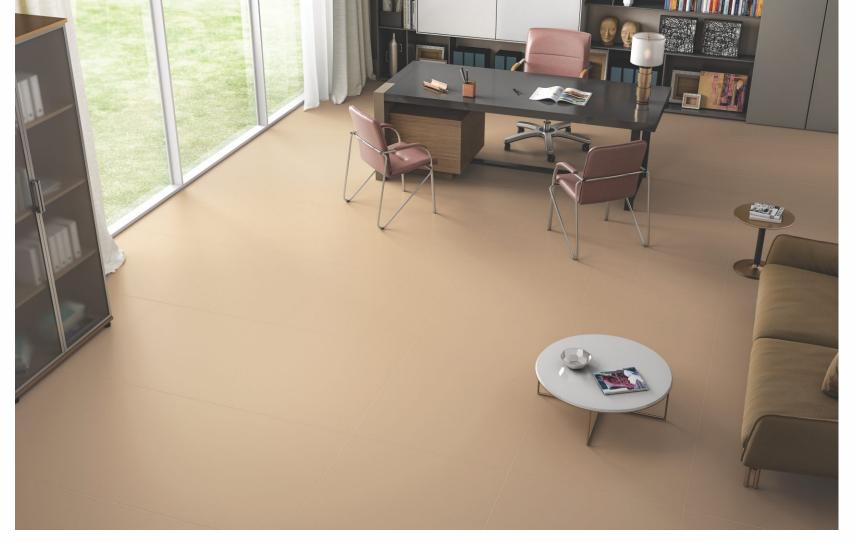

r.





#### **BLAST PUNCH**



#### **ROCK PUNCH**

600x600mm



The blast punch has patterns on its surface that resemble the land surface after a bast. This effect gives a minimal yet chic look to the space.



Wall



Floor



The rock punch is similar to the blast punch but with a more compact blasting effect. The effect enhances the look of the room by highlighting the surface.



Wall



Floor

#### **LINER PUNCH**

600x1200mm

#### **SANDY PUNCH**

600x600mm



The linear punch is designed with vertical lines that give it a rich and systematic look. This punch adds an elaborate look to a space.



Wall



Floor

The sandy punch has a simple embossed sand-like effect that creates a minimal and sophisticated ambience.



### MONO MAIZE

#### **FULLBODY - SALT PEPPER**



600x1200mm



MATT 600x600mm





### MONO TAN



MATT 600x1200mm



MATT 600x600mm







### MONOMOCA



MATT 600x1200mm



MATT 600x600mm





### MONOMINK



**MATT** 600x1200mm







### MONO CHOCO



**MATT** 600x1200mm



MATT 600x600mm







### MONO NEGRO



**MATT** 600x1200mm



MATT 600x600mm







## MONOPINE



**MATT** 600x1200mm



MATT 600x600mm







### MONO STEEL GREY



MATT



MATT 600x600mm









#### MANUFACTURING UNIT 1 & 2

8-A Natinal Highway, Matel Road, Morbi (363621), Gujrat - INDIA.

+91 909 902 8 902

@ export@ernato.in

#### MANUFACTURING UNIT 3 & 4

At. Jetparda, Lunsar Road, Wankaner, Morbi (363621), Gujrat - INDIA.

#### CORPORATE OFFICE

Gunatit Nagar Main Road, 150 Feet Road, Rajkot (360005), Gujrat - INDIA.

TILES & SANITARYWARES www.ernato.in | @@@O