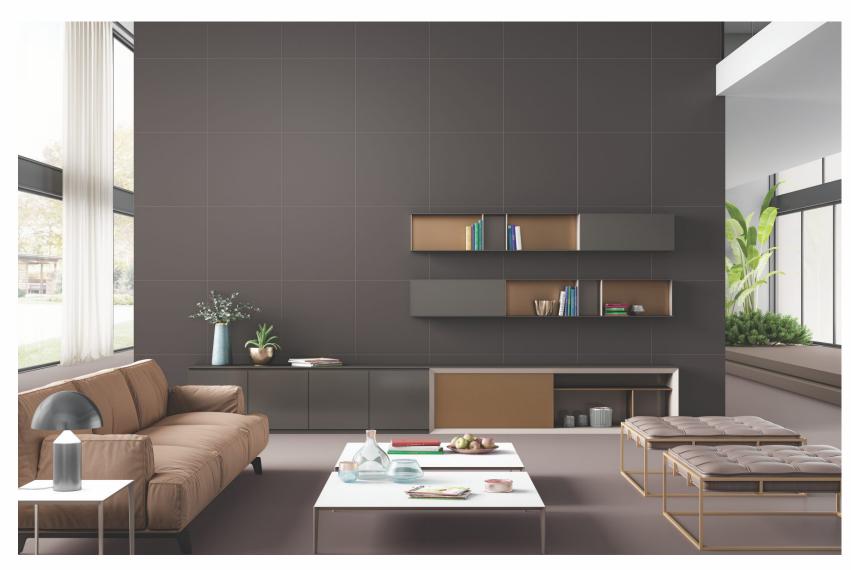

ct blasting effect. The effect enhances the look of the room by highlighting the surface.



Wall



Floor

#### **LINER PUNCH**

600x1200mm

#### **SANDY PUNCH**

600x600mm



The linear punch is designed with vertical lines that give it a rich and systematic look. This punch adds an elaborate look to a space.



Wall



Floor

The sandy punch has a simple embossed sand-like effect that creates a minimal and sophisticated ambience.



### MONO MAIZE

#### **FULLBODY - SALT PEPPER**



600x1200mm



MATT 600x600mm





### MONO TAN



MATT 600x1200mm



MATT 600x600mm







### MONOMOCA



MATT 600x1200mm



MATT 600x600mm





### MONOMINK



**MATT** 600x1200mm







### MONO CHOCO



**MATT** 600x1200mm



MATT 600x600mm







### MONO NEGRO



**MATT** 600x1200mm



MATT 600x600mm







## MONOPINE



**MATT** 600x1200mm



MATT 600x600mm







### MONO STEEL GREY



MATT



MATT 600x600mm









#### MANUFACTURING UNIT 1 & 2

8-A Natinal Highway, Matel Road, Morbi (363621), Gujrat - INDIA.

+91 909 902 8 902

@ export@ernato.in

#### MANUFACTURING UNIT 3 & 4

At. Jetparda, Lunsar Road, Wankaner, Morbi (363621), Gujrat - INDIA.

#### CORPORATE OFFICE

Gunatit Nagar Main Road, 150 Feet Road, Rajkot (360005), Gujrat - INDIA.

TILES & SANITARYWARES www.ernato.in | @@@O